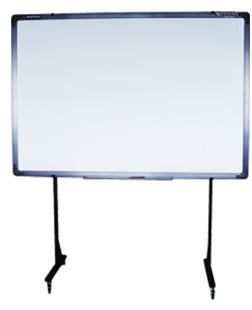

|
| Unit Dimensions     | 78" diagonal<br>64"x48"x1"                               | 88" diagonal<br>72"x50"x1"                               |
| Net Weight          | 35 lbs                                                   | 44 lbs                                                   |
| Operating System    | Windows 98/2000/XP/Vista                                 | Windows 98/2000/XP/Vista                                 |
| Accessories         | Wireless electromagnetic pen, stand(optional), USB cable | Wireless electromagnetic pen, stand(optional), USB cable |

## **Working Environment:**

Working Temperature: -4-131 °F Working Humidity: 20-90% Storage Temperature: -49~140 °F Storage Humidity: 10-95%



QOMO HiteVision Toll Free: (866) 990-QOMO Email: info@gomo.com





## QOMO Electromagnetic Board Features:

- Flow! Works Whiteboarding software lets you save all of your work.
- Multimedia Pen is used to operate the board using only one AAA battery and can produce left and right mouse button clicks.
- Digital electromagnetic technology allows for precise and accurate mouse clicks and pen strokes.
- Durable surface is built to withstand wear and tear exceptionally well.
- Superb projection surface that gives an optimal view from various angles and reduces glare.
- Packaged with wall mounting brackets and optional mobile stand for installation.
- USB cable included- no external power supply necessary!





Interactive Curriculum Software Included!