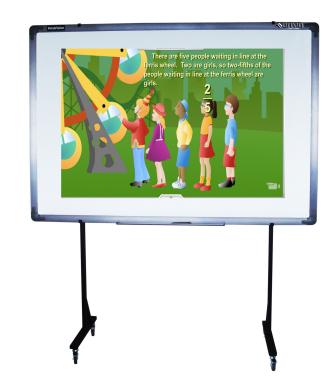

°F Working Humidity: 20-90% Storage Temperature: -49~140 °F Storage Humidity: 10-95%



QOMO HiteVision Toll Free: (866) 990-QOMO Email: info@gomo.com





## QOMO Electromagnetic Board Features:

- Flow! Works Whiteboarding software lets you save all of your work.
- Multimedia Pen is used to operate the board using only one AAA battery and can produce left and right mouse button clicks.
- Digital electromagnetic technology allows for precise and accurate mouse clicks and pen strokes.
- Durable surface is built to withstand wear and tear exceptionally well.
- Superb projection surface that gives an optimal view from various angles and reduces glare.
- Packaged with wall mounting brackets and optional mobile stand for installation.
- USB cable included- no external power supply necessary!





Interactive Curriculum Software Included!